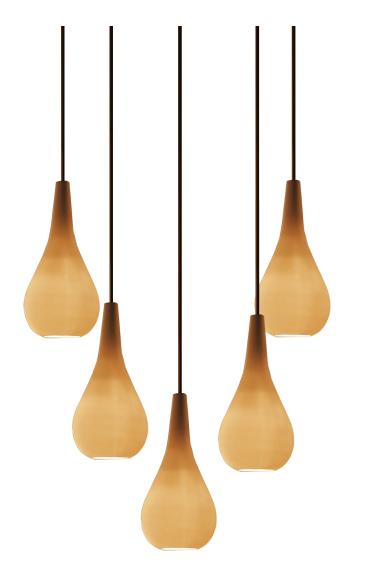

## **PORCELAIN DROPS** 5 PENDANTS SQUARE CHANDELIER

DESCRIPTION

The Porcelain Drop pendants are hand-made by Canadian porcelain artist Bill Reddick. An elegant and modern multi-pendant light fixture comprises of handmade porcelain and encases a dimmable LED bulb.

**Pendant Material** White Porcelain

**Pendant Size** 4″₩ x 9¼″H

4'- 0"

**Total Drop** 4'H + 1' extra wire for adjustment

**Bulb** Dimmable G4 LED - 12V - 2W

Recommended Dimming Switch Lutron CTCL-153PD Lutron Pro