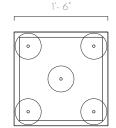

## **TECHINCAL SPECIFICATIONS**

**Designed by** Bill Reddick & AM Studio Team

**Category** Pendant Chandelier

Canopy Finish Powder coated metal in Flat White/ Satin Nickel

**Canopy Size** 18″L x 18″W x 1.5″H