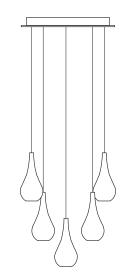

**Pendant Material** White Porcelain

**Pendant Size** 4″₩ x 9¼″H

4'- 0"

**Total Drop** 4'H + 1' extra wire for adjustment

**Bulb** Dimmable G4 LED - 12V - 2W

Recommended Dimming Switch Lutron CTCL-153PD Lutron Pro